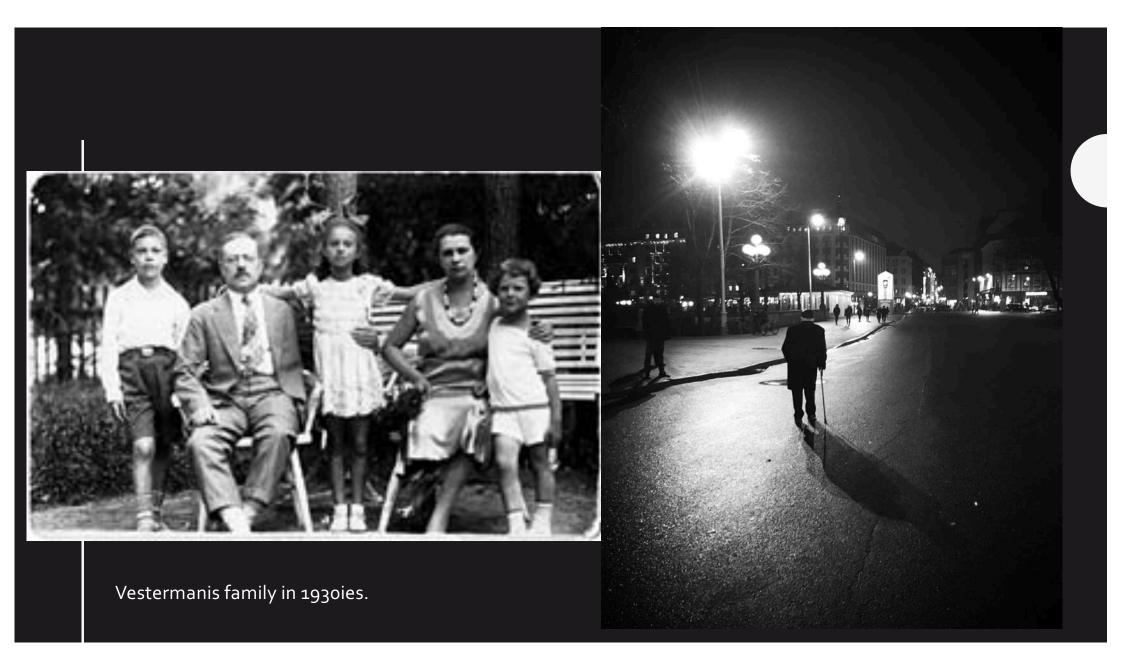

## Žanis (Jānis) Lipke 1900-1987

- Born in Jelgava (Mitau)
- Worked at the Riga port
- Smuggler
- Olden times Leftie
- Rescued more than 50 Jews
- Righteous among the Nations, went to Israel
- Lived his whole life in Ķīpsala