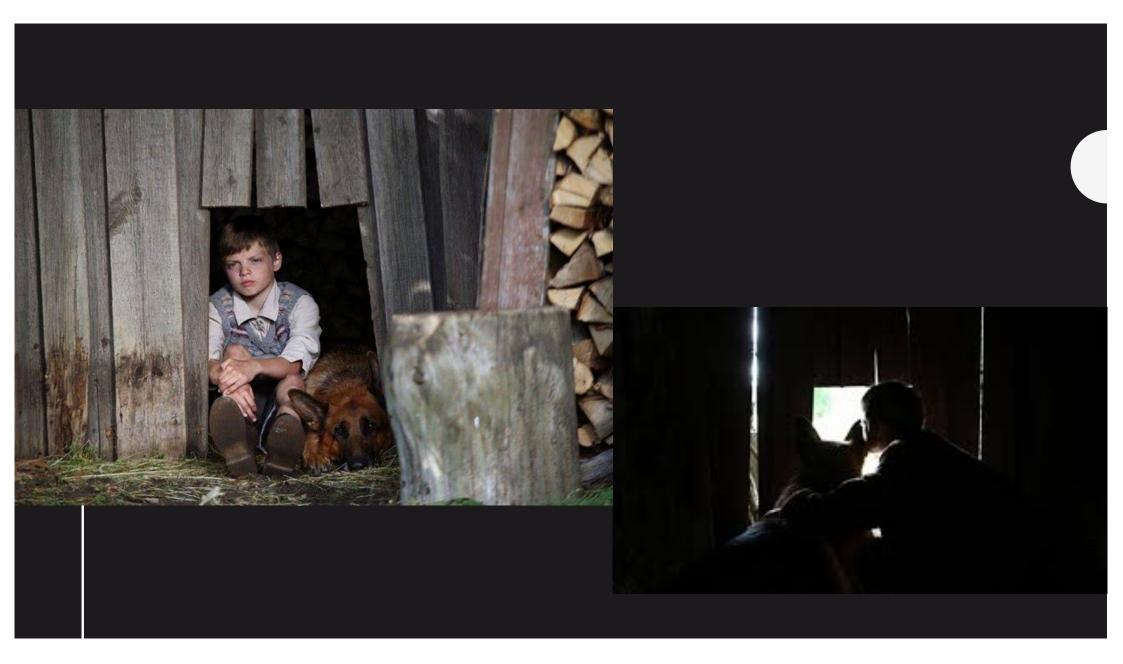

#### BOY AND A DOG. INESE ZANDERE

INESE ZANDERE

### PUIKA AR SUNI

STĀSTS PAR NOSARGĀTU NOSLĒPUMU

Pirmā burtnīca. Bailes

Ilustrējis Reinis Pētersons

Boy and a dog. The story about the kept secret.

UNDERGROUND RIGA