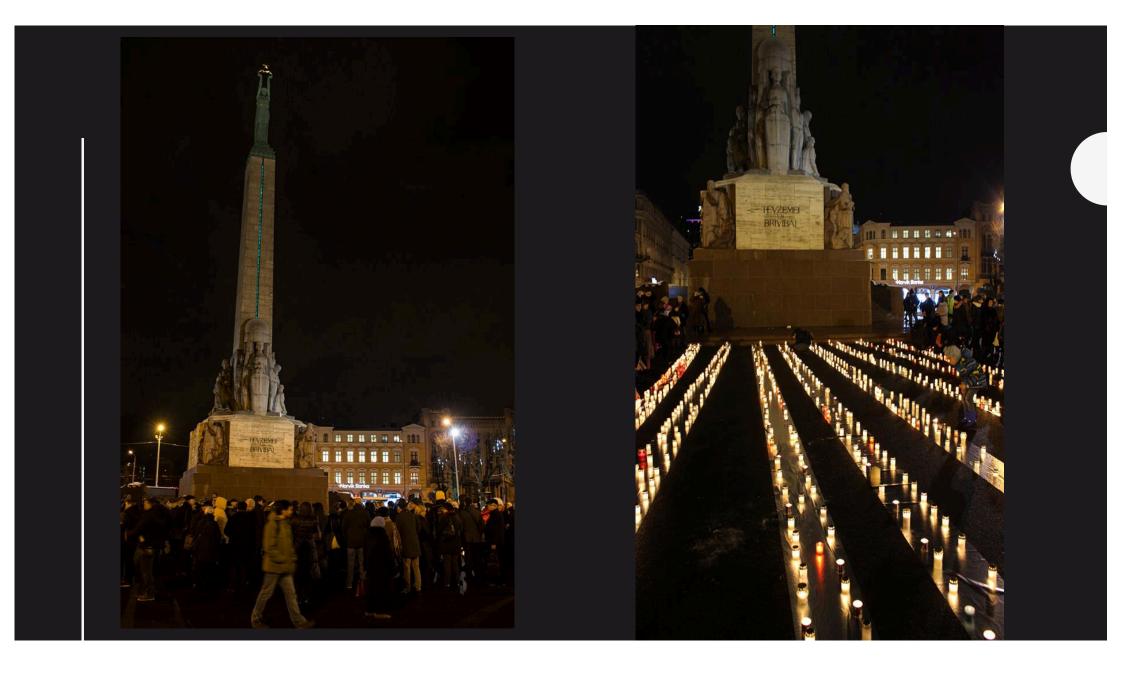

#### RUMBULAS NEVAINĪGIE UPURI BIJA MŪSĒJIE. MĒS ATCERAMIES, MUMS SĀP.

Aicinām visus 30. novembrī pieminēt Rumbulas traģēdijas 75. gadadienu. No 18:00 pie Brīvības pieminekļa noliksim piemiņas sveces Rumbulas mežā noslepkavoto Latvijas ebreju piemiņai.