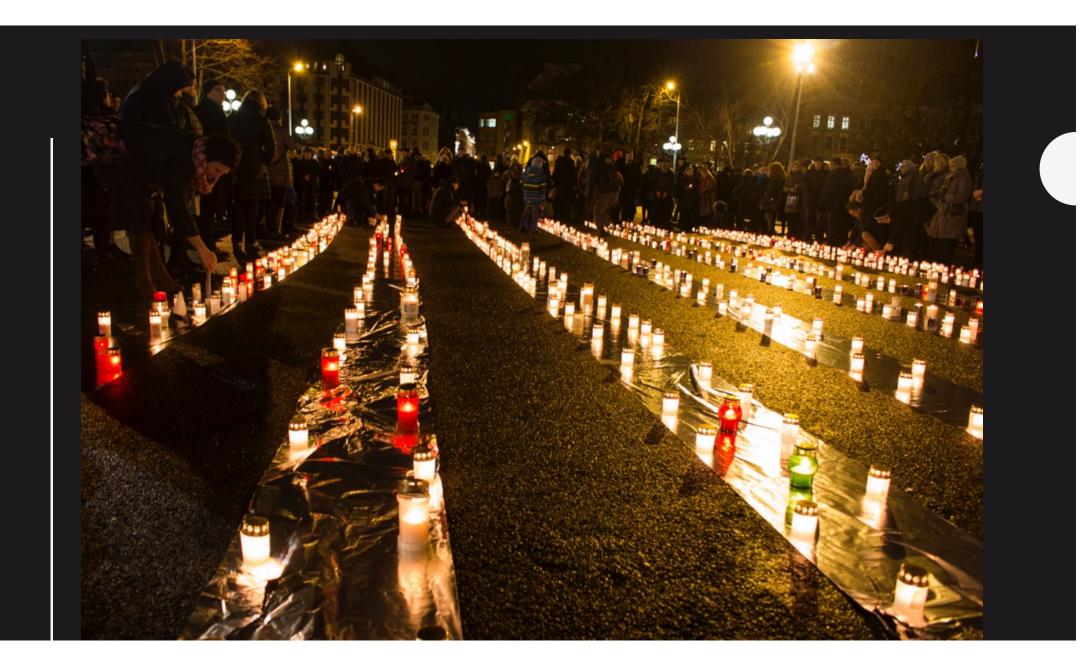

#### RUMBULAS NEVAINĪGIE UPURI BIJA MŪSĒJIE. MĒS ATCERAMIES, MUMS SĀP.

Aicinām visus 30. novembrī pieminēt Rumbulas traģēdijas 75. gadadienu. No 18:00 pie Brīvības pieminekļa noliksim piemiņas sveces Rumbulas mežā noslepkavoto Latvijas ebreju piemiņai.