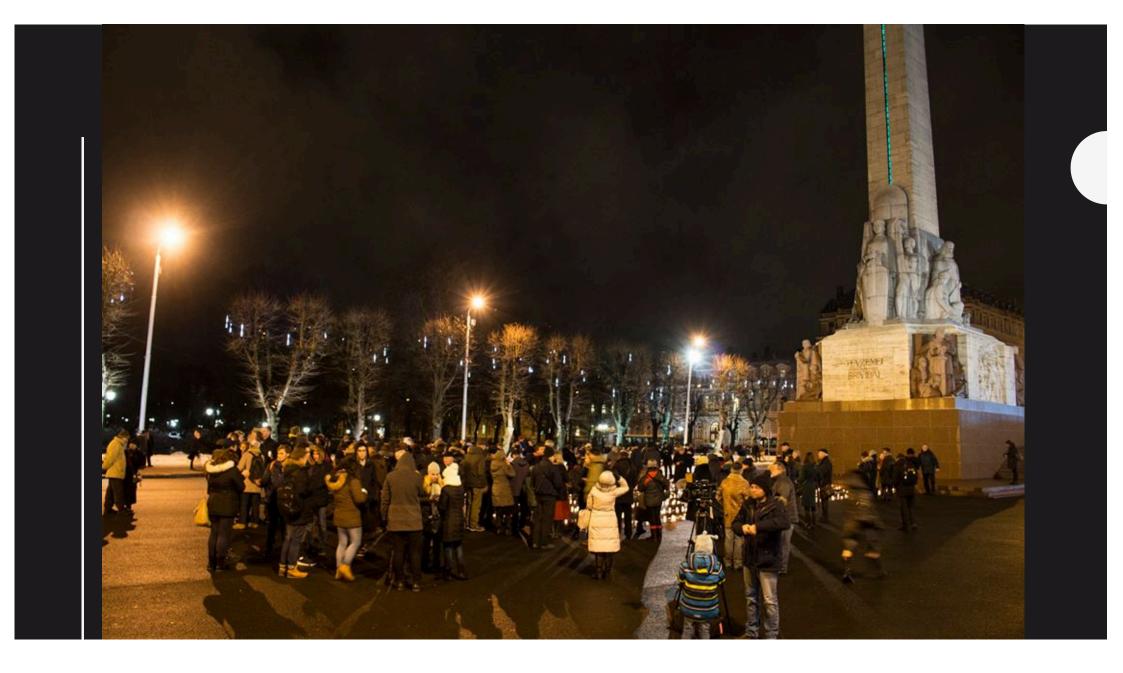

#### RUMBULAS NEVAINĪGIE UPURI BIJA MŪSĒJIE. MĒS ATCERAMIES, MUMS SĀP.

Aicinām visus 30. novembrī pieminēt Rumbulas traģēdijas 75. gadadienu. No 18:00 pie Brīvības pieminekļa noliksim piemiņas sveces Rumbulas mežā noslepkavoto Latvijas ebreju piemiņai.