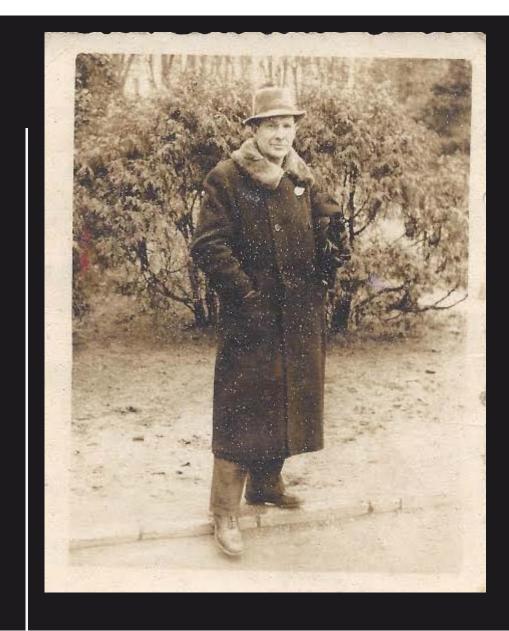

## Žanis (Jānis) Lipke 1900-1987

- Born in Jelgava (Mitau)
- Worked at the Riga port
- Smuggler
- Olden times Leftie
- Rescued more than 50 Jews
- Righteous among the Nations, went to Israel
- Lived his whole life in Ķīpsala