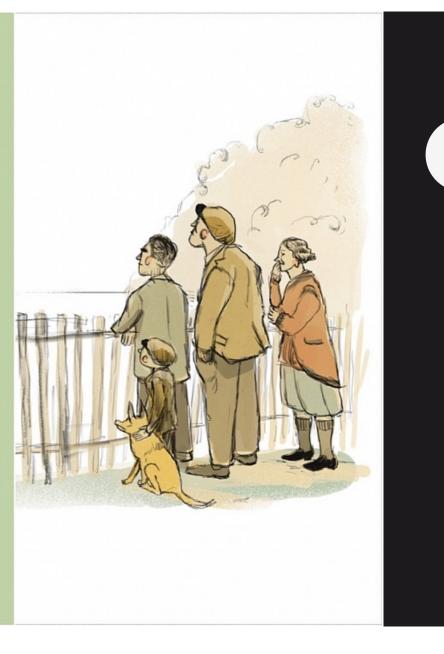

#### BOY AND A DOG. INESE ZANDERE

INESE ZANDERE

### PUIKA AR SUNI

STĀSTS PAR NOSARGĀTU NOSLĒPUMU

Pirmā burtnīca. Bailes

Ilustrējis Reinis Pētersons

Boy and a dog. The story about the kept secret.

UNDERGROUND RIGA