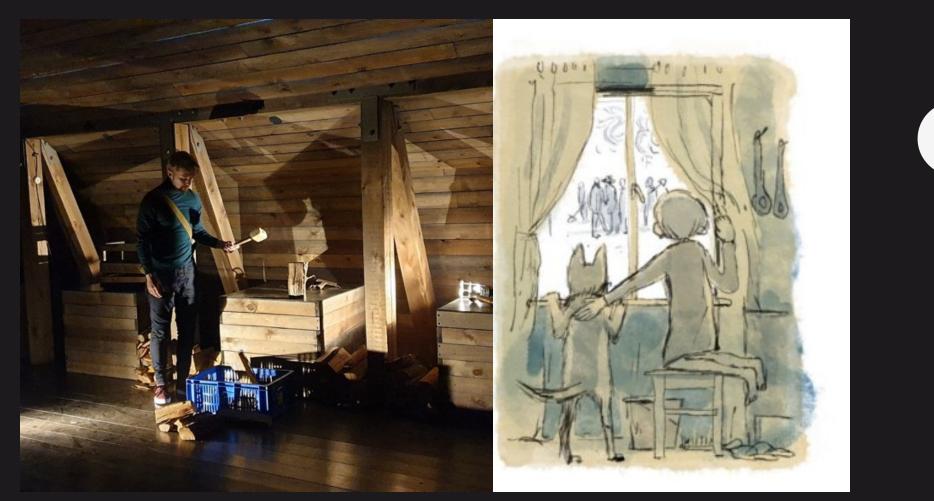

### PUIKA AR SUNI

STĀSTS PAR NOSARGĀTU NOSLĒPUMU

Pirmā burtnīca. Bailes

Ilustrējis Reinis Pētersons

Boy and a dog. The story about the kept secret.

UNDERGROUND RIGA

## ŽANIS LIPKE MEMORIAL