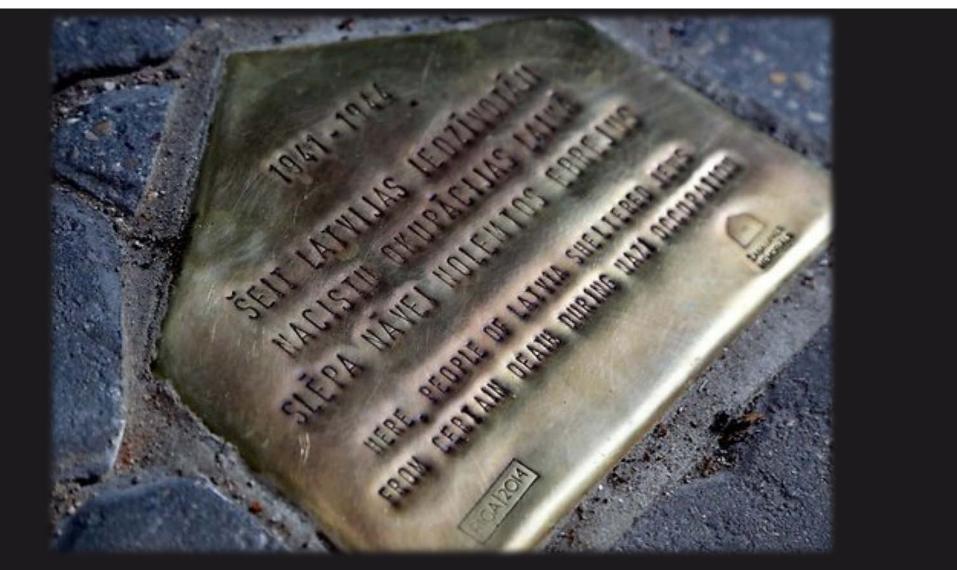

#### RUMBULAS NEVAINĪGIE UPURI BIJA MŪSĒJIE. MĒS ATCERAMIES, MUMS SĀP.

Aicinām visus 30. novembrī pieminēt Rumbulas traģēdijas 75. gadadienu. No 18:00 pie Brīvības pieminekļa noliksim piemiņas sveces Rumbulas mežā noslepkavoto Latvijas ebreju piemiņai.