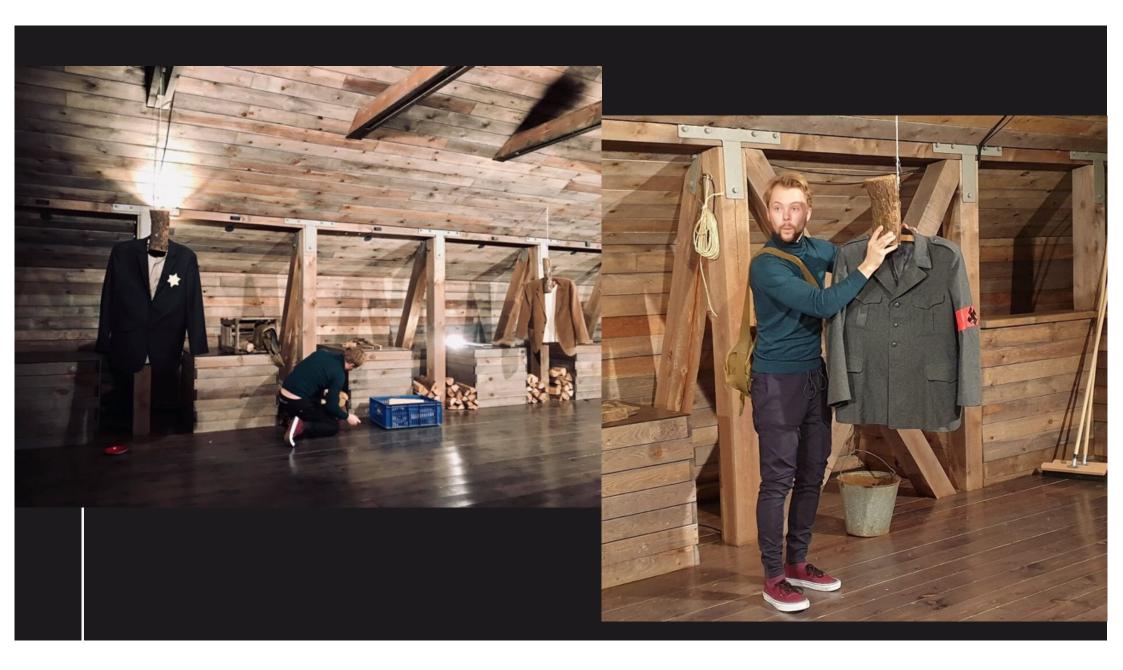

## Žanis (Jānis) Lipke 1900-1987

- Born in Jelgava (Mitau)
- Worked at the Riga port
- Smuggler
- Olden times Leftie
- Rescued more than 50 Jews
- Righteous among the Nations, went to Israel
- Lived his whole life in Ķīpsala

## ŽANIS LIPKE MEMORIAL