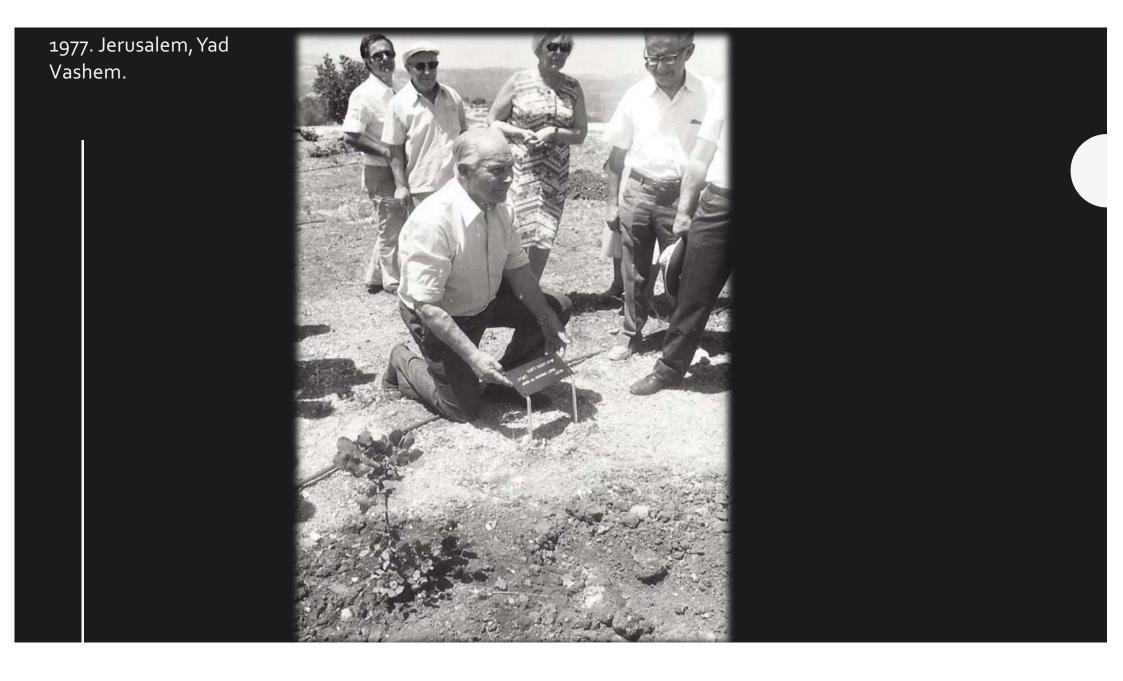

## Žanis (Jānis) Lipke 1900-1987

- Born in Jelgava (Mitau)
- Worked at the Riga port
- Smuggler
- Olden times Leftie
- Rescued more than 50 Jews
- Righteous among the Nations, went to Israel
- Lived his whole life in Ķīpsala